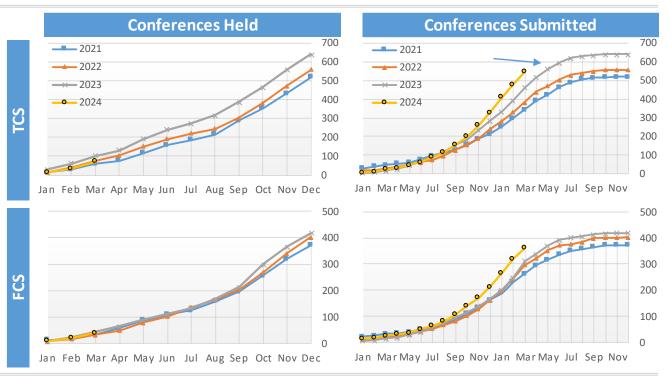

647 MGA conferences were held or scheduled to be held in 2024 - 17% higher than this time in 2023

- ▶ 111 total MGA conferences were held though end of March 23% less than in 2023
  - 72 TCS down 30 vs 2023 (-29%)
  - 39 FCS down 3 vs 2023 (-7%)

- ▶ 909 total conferences were submitted March YTD − 17% higher than prior year
  - 548 TCS up 85 vs 2023 (+18%)
  - 361 FCS up 49 vs 2023 (+16%)
- Conference submissions are tracked over a 24-month period 12 months prior and throughout the subject year
  - Note: running total incudes submission not yet approved so the final count can be lower